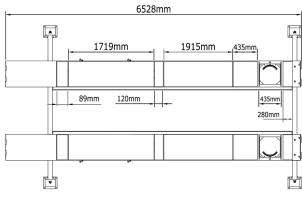

## **Features**

- 5500mm platforms, rear slip plates and turning plate section, total length 6541mm including ramps
- Electric 24 volt and air control system (air supply needed)
- Mechanical self lock and air driven safety release
- Foot protection, lift stops at 300mm and requires additional release to fully lower, alarm sounds

| Overall Length (inc. ramps) | Overall Length (excl ramps) | Overall Width | Width between posts |
|-----------------------------|-----------------------------|---------------|---------------------|
| 6528mm                      | 5500mm                      | 3324mm        | 2946mm              |