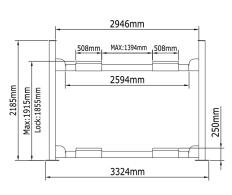

- Dual safety locks Primary and Secondary
- One adjustable platform to take narrow vehicles
- Adjustable safety lock ladders
- Anti-skid platform
- Rear slip plates on roller bearings
- CE approved

| Lifting Capacity | Lifting Height | Lifting Time | Motor | Gross Weight |
|------------------|----------------|--------------|-------|--------------|
| 6.5T             | 1915mm         | 60 Seconds   | 4.0hp | 1546kg       |

| Overall Length (inc. ramps) | Overall Length (excl ramps) | Overall Width | Width between posts |
|-----------------------------|-----------------------------|---------------|---------------------|
| 6528mm                      | 5500mm                      | 3324mm        | 2946mm              |