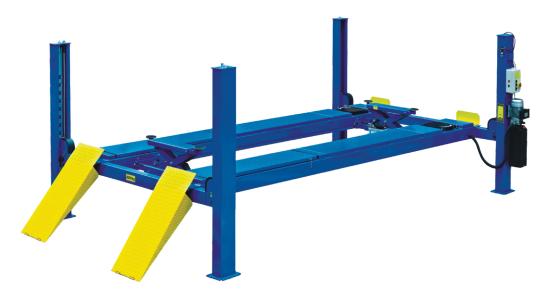

## E4G 414A Wheel Alignment 4 Post Lift - 6.5 Ton, 1ph/3ph

Price: £3200 + £640 (VAT at 20%)

\*\*Total: £3840.00

Exclusive electric control device with up, down and lock buttons.
Alarm tone when lowering from 300mm to ground for extra safety.

## Model No. E4G 414A

Our Peak E4G 414A, 6.5 ton wheel alignment lift is suitable for cars, vans and minibuses etc. The platforms include rear slip plates on roller bearings. The lift can be installed above or recessed into the ground for ease of access or if there is a height restriction.

## **Features**

- 5500mm platforms, rear slip plates and turning plate section, total length 6541mm including ramps
- Electric 24 volt and air control system (air supply needed)
- Mechanical self lock and air driven safety release
- Foot protection, lift stops at 300mm and requires additional release to fully lower, alarm sounds

- Dual safety locks Primary and Secondary
- One adjustable platform to take narrow vehicles
- Adjustable safety lock ladders
- Anti-skid platform
- Rear slip plates on roller bearings
- CE approved

| Lifting Capacity | Lifting Height | Lifting Time | Motor | Gross Weight |
|------------------|----------------|--------------|-------|--------------|
| 6.5T             | 1915mm         | 60 Seconds   | 4.0hp | 1546kg       |