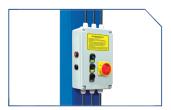

## E4G 414A Wheel Alignment 4 Post Lift - 6.5 Ton, 1ph/3ph

Price: £3200 + £640 (VAT at 20%)

\*\*Total: £3840.00

Exclusive electric control device with up, down and lock buttons.
Alarm tone when lowering from 300mm to ground for extra safety.